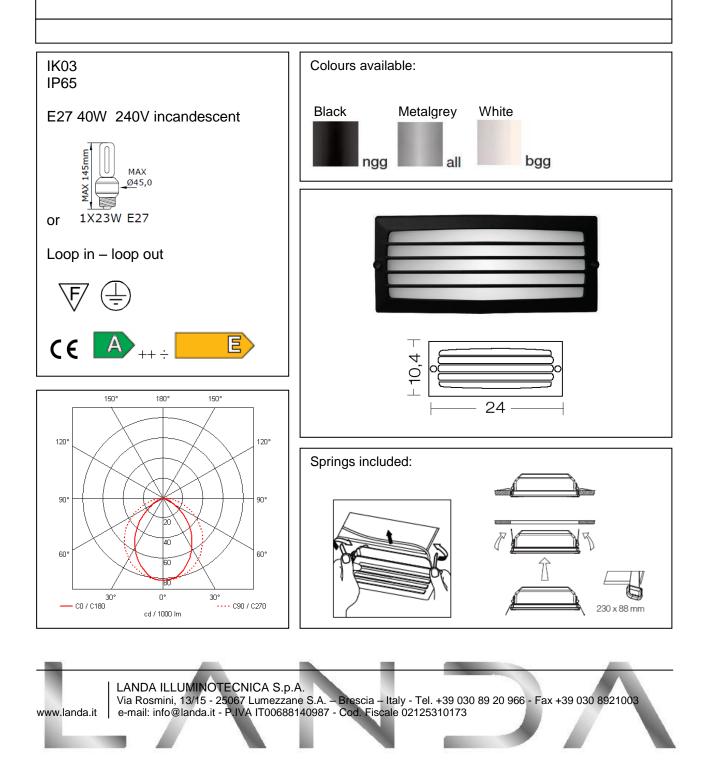

## Body material

Die-casting aluminium EN47100, prior the painting process, washed with stones. Painting made by polyester powder with high resistant against oxidation. Ring in die-casting aluminium EN47100

Tempered glass diffuser in sand blasted finish 4mm thick and silicon gasket.

Screws in A2 stainless steel

Recessed box is in a high density polyethylene with a security ring in nylon material loaded with 30% glass fibre.